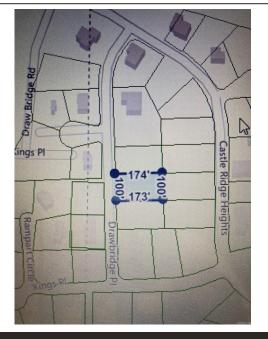

## Block 1 Lot 59, Drawbridge PI Fairfield Bay, AR 72088

- » MLS #: 25020556
- » Land | Lot: 17,424 ft<sup>2</sup>
- » More Info: Block1Lot59DrawbridgePIFairfieldBay.IsForSale.com

Tammy Landry (501) 412-0182 (Mobile) (501) 884-4663 (Office) tammy@landrylakerealty.com www.landrylakerealty.com