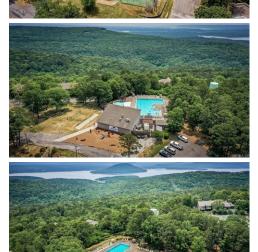

Landry Greers Ferry Lake Realty LLC. 112 Dave Creek Parkway Fairfield Bay, AR 72088 (501) 884-4663

Welcome to your own slice of paradise in beautiful Fairfield Bay, Arkansas! This spacious vacant lot offers the perfect opportunity to build your dream home in one of the most desirable locations in the state, with access to a wealth of amenities. Just minutes away from stunning Greers Ferry Lake. Whether you're an avid fisherman, boater, or simply enjoy relaxing by the water, this location has something for everyone. But that's not all Fairfield Bay also offers a wide range of amenities to its residents, including 3 swimming pools, 2 18-hole golf courses, hiking and biking trails, ATV/UTV trails, pickleball and tennis courts, and a full-service marina. Whether you're looking for outdoor adventure, a friendly game of tennis, or a relaxing day by the pool, Fairfield Bay has you covered. The lot itself is generously sized and offers plenty of room for your custom-built home, as well as any additional amenities you desire. With easy access to utilities and services, including water, sewer, and electricity, you'll have everything you need to make your dream a reality. Buyer to pay all closing costs and title insurance.